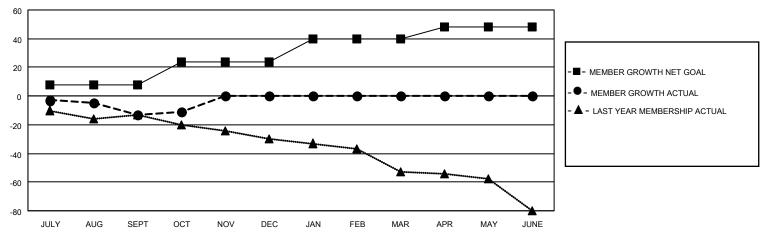

#### GOALS AND ACTUAL MEMBERS CUMULATIVE

| DROPPED CLUBS: 0 |    | 9 CLUBS OF 49 ADDED 1 OR MORE<br>NEW MEMBERS | GENDER DISTRIBUTION        |              |     |
|------------------|----|----------------------------------------------|----------------------------|--------------|-----|
|                  |    | I NEW MEMBERS                                | MALE                       | 873 (67.83%) |     |
|                  |    |                                              | FEMALE                     | 414 (32.17%) |     |
| DROPPED MEMBERS  |    |                                              |                            |              |     |
| DECEASED         | 2  | CLICK HERE FOR CUMULATIVE                    | TOTAL FAMILY UNIT MEMBERS  |              | 170 |
| CLUB CANCELLED   | 0  | MEMBERSHIP DATA                              | FAMILY MEMBERS PAYING HALF |              | 0.7 |
| OTHER            | 23 |                                              |                            |              | 87  |
| TOTAL            | 25 |                                              |                            |              |     |